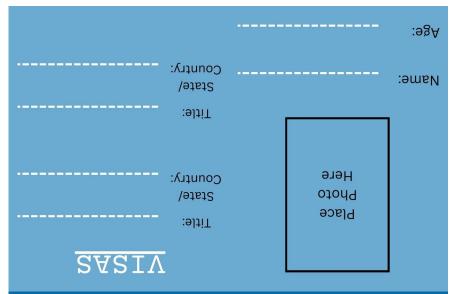

Adults/Teens: Pick up your bingo sheet at the library or print the one from previous page. Be sure and keep track of the titles of books and the prompts used to complete your sheet.

For elementary ages, we will also have passport books similar to the one below. From May 1-July 31 read at least 10 books based in another state or country. For each book read, we will have a special "passport" stamp.

#### INSTRUCTIONS

- 1. Read a book that takes place in a different state or country.
- 2. Write down the title and state or country on the provided lines.
- 3. Bring your passport to Mrs. Leslie or Ms. Tori to get a stamp for each book.
- 4. Read 10 books before July 31 to win

#### PASSPORT